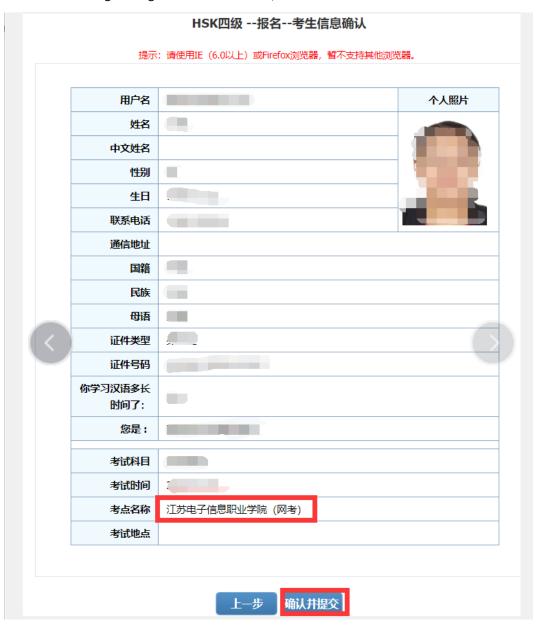

上一步

下一步

7. After confirming the registration information, click "confirm and submit"

#### 预报名成功, 考试确认函已发至您的邮箱

1.请直接在本页面完成在线支付,或在 前登录本网站,通过个人中心查询"考试记录"进行在线支付,过期未收到您交纳的考试费,您的考试预定将被自动取消。考试费支付成功以后,不可以取消考试。

2.请仔细核查您所填写的信息是否正确、属实。如发现信息有误且尚未支付考试费,请登录个人中心修改信息;如已支付考试费,请联系考点修改信息。

3.预计从考试周周一开始,可以登录本网站,打印您的准考证。